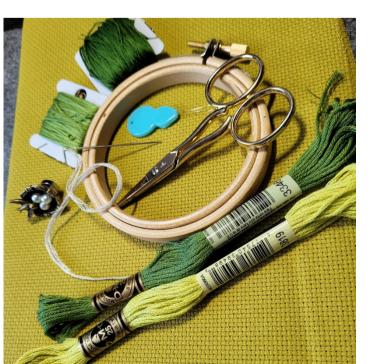

### SUPPLIES

#### **FLOSS**

- DMC 6 STRAND COTTON SKEIN
 Use 2 strands for stitching
 Colors needed are listed on patterns
 Sources: Michael's, JoAnn Fabrics, DMC.com

#### **SUPPLIES**

- HOOPS 3" hoop for stitching1.5" pendant hoop for display
- NEEDLES (Embroidery or #5)
- NEEDLE THREADER (optional)
- SCISSORS
- PDF PATTERN (Attached)

Sources: Michaels, JoAnn Fabrics, Amazon