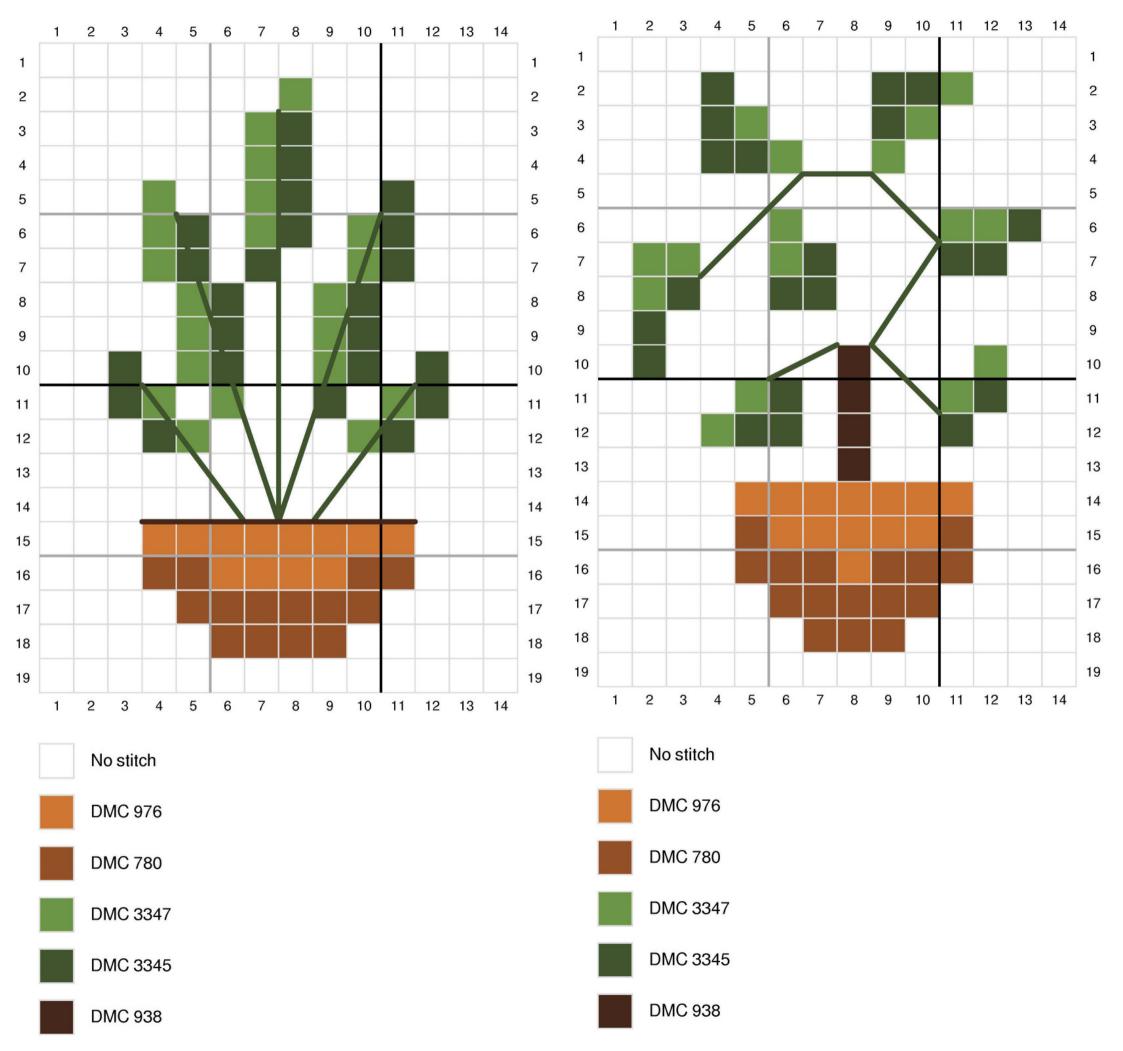

# **PROJECTS**

- DMC 3347
- DMC 3345
- DMC 3350

No stitch

DMC 976

DMC 780

DMC 3347

DMC 3345

DMC 938