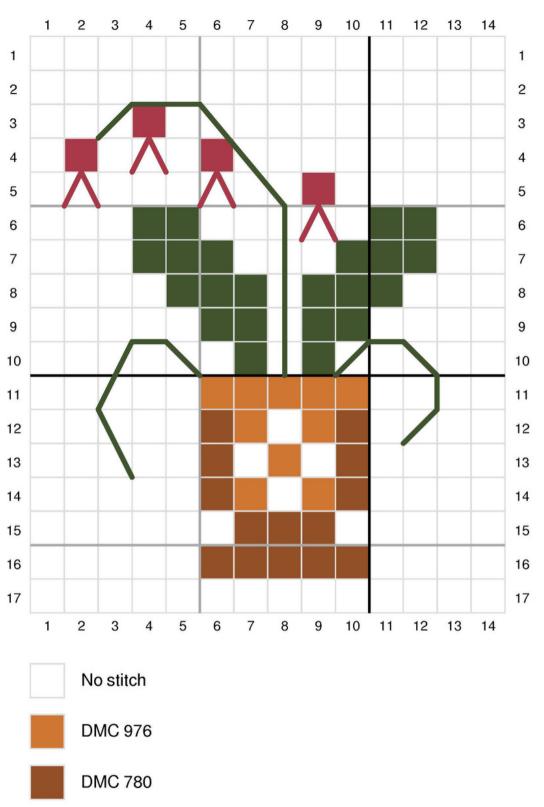

# **PROJECTS**

- DMC 3347
- DMC 3345
- DMC 3350

No stitch

DMC 976

DMC 780

DMC 3347

DMC 3345

DMC 938