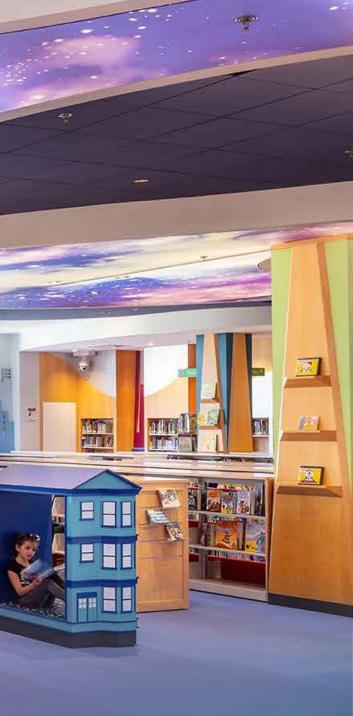

## \* WINNER: COMMUNITY AND CULTURE WORCESTER PUBLIC LIBRARY CHILDREN'S ROOM LLB Architects (RI)

WORKESTER

FRECOME T

Sladen Feinstein / Forbo / Wright Architectural Millwork / Keilhauer / KI / Hale Manufacturing, Inc. / Leland / Arcadia / Stinson